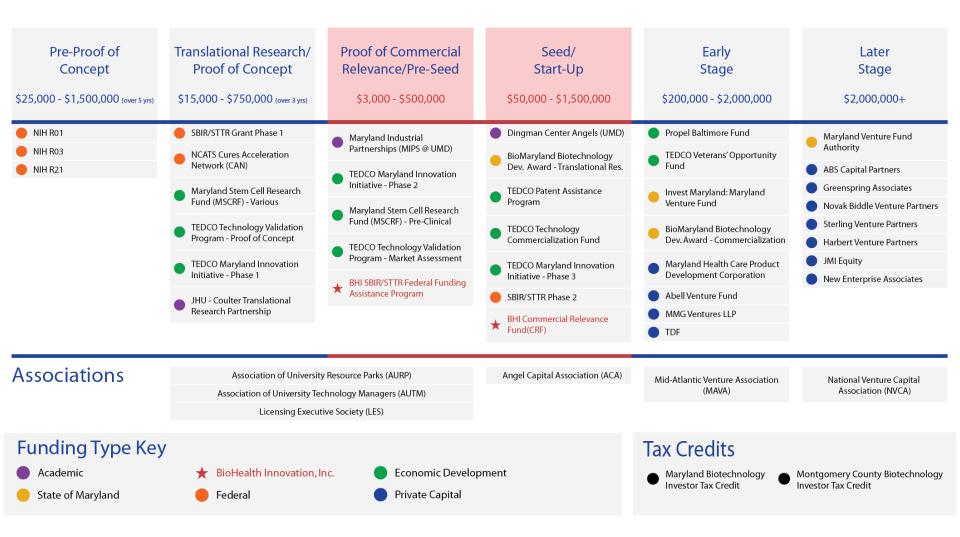

### **BHI Innovation Capital Map**

**Small Business Innovation Research (SBIR) Grant** 

- \$2.5 billion annual United States Government program coordinated by the Small Business
- Administration provides grants or contracts to small businesses to spur technological innovation
- Grants awarded in 3 phases between \$100,000 and \$1.5 million
- Non-dilutive

SMALL BUSINESS INNOVATION RESEARCH SMALL BUSINESS TECHNOLOGY TRANSFER