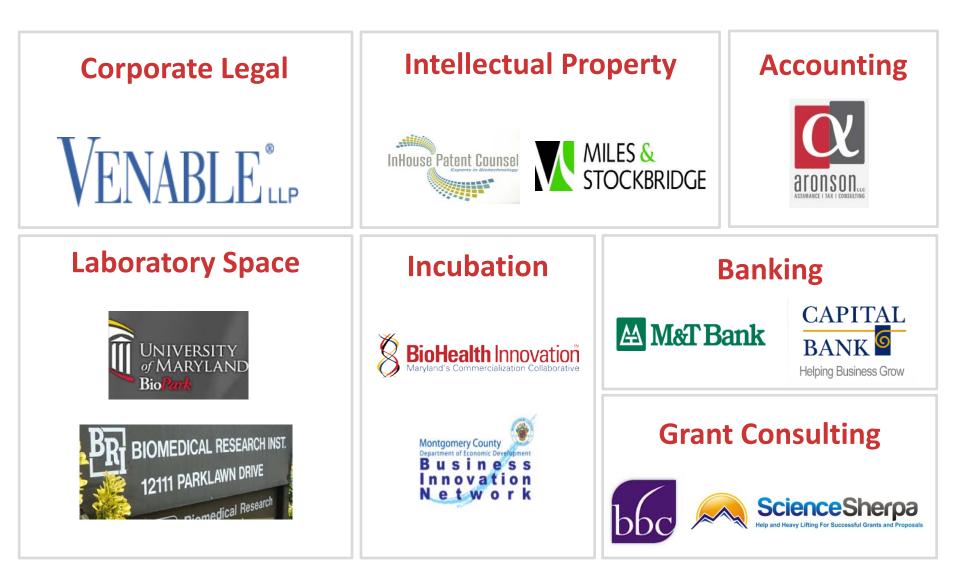

| JHU                                     |
| VLP Therapeutics                              | Developing a platform vaccine like particle technology that has the potential to be used for various diseases including cancer.                 | NIH                                     |
| Speed                                         | Speed Biosystems, Inc. is developing novel immunotoxins for the treatment of solid and liquid tumors.                                           | Moco-based Startup                      |
| Strand<br>Life Sciences<br>Agorithms for Life | India-based molecular information company with multiple powerful bioinformatics platforms.                                                      | India                                   |

# **BHI Startup Package**



#### **BHI** Commercialization Model



### **BHI Innovation Capital Map**



**Small Business Innovation Research (SBIR) Grant** 

- \$2.5 billion annual United States Government program coordinated by the Small Business
- Administration provides grants or contracts to small businesses to spur technological innovation
- Grants awarded in 3 phases between \$100,000 and \$1.5 million
- Non-dilutive



SMALL BUSINESS INNOVATION RESEARCH SMALL BUSINESS TECHNOLOGY TRANSFER

# **BHI Federal Funding Assistance**





- A Health IT Accelerator is an intensive 16 week program that admits toprecruited companies and entrepreneurs, provides a curriculum and network of experienced mentors in business, marketing and product development in the Health IT arena to "accelerate" top companies.
- Retain pr