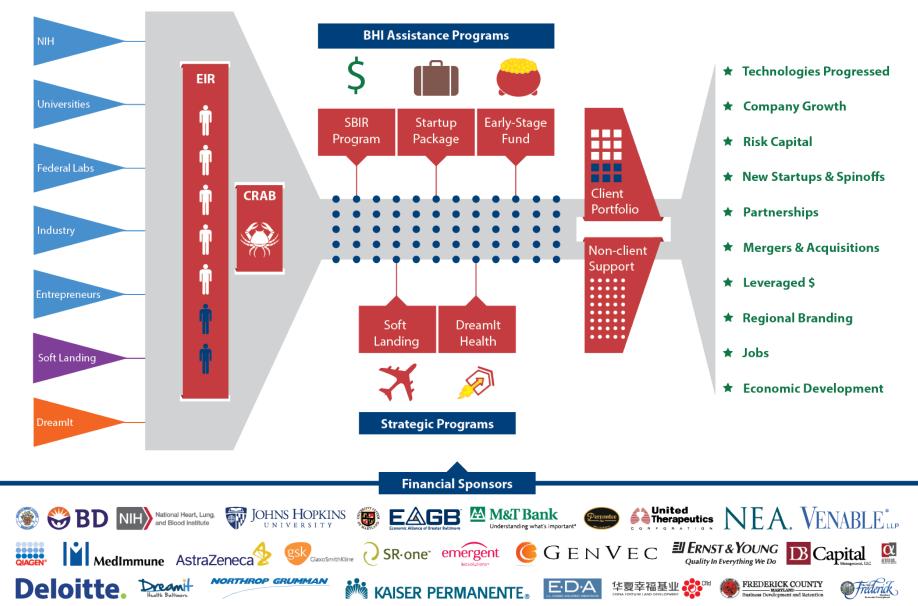

#### **BHI Program Structure**

#### OUTCOMES

#### **BHI** Entrepreneur-in-Residence Program

A team leader who combines scientific, financial/VC and entrepreneurial management experience to:

- Perform due diligence
- Develop biohealth project-focused companies

**Proactively** identifies and commercializes **marketrelevant** intellectual properties from:

- Federal Labs
- Universities
- Private Sector

Todd Chappell NIH-OTT

Ken Malone University System of Maryland

Ram Aiyar NHLBI

Richard Moore BD Diagnostics

|                                                             | <b>4</b><br>EIRs                         | <b>₽₽₽</b>                                                                                                                                                                                                                                                                                                                                                                                                                                                                                                                                                                                                                                                                                                                                                                                                                                                                                                                                                                                                                                                                                                                                                                                                                                                                                                                                                                    | 9<br>Current Clients                                  | Future                                                                                                                                                                                                                                |
|-------------------------------------------------------------|------------------------------------------|-------------------------------------------------------------------------------------------------------------------------------------------------------------------------------------------------------------------------------------------------------------------------------------------------------------------------------------------------------------------------------------------------------------------------------------------------------------------------------------------------------------------------------------------------------------------------------------------------------------------------------------------------------------------------------------------------------------------------------------------------------------------------------------------------------------------------------------------------------------------------------------------------------------------------------------------------------------------------------------------------------------------------------------------------------------------------------------------------------------------------------------------------------------------------------------------------------------------------------------------------------------------------------------------------------------------------------------------------------------------------------|-------------------------------------------------------|---------------------------------------------------------------------------------------------------------------------------------------------------------------------------------------------------------------------------------------|
| 1417840NIHIndustryUniversityTechnology Reviews<br>Conducted | 1<br>CFLD<br>Chinese-<br>American<br>EIR | 华夏幸福基业 😥 Саки на сили на<br>Сили на сили на с | 3<br>Pending Clients<br>4<br>Potential New<br>Clients | <ul> <li>Grow portfolio to 15</li> <li>Add 2 new EIRs</li> <li>Create 5 spinouts or<br/>tech placements</li> <li>Develop educational<br/>programs</li> <li>Two funding or<br/>partnering deals</li> <li>Client Progression</li> </ul> |