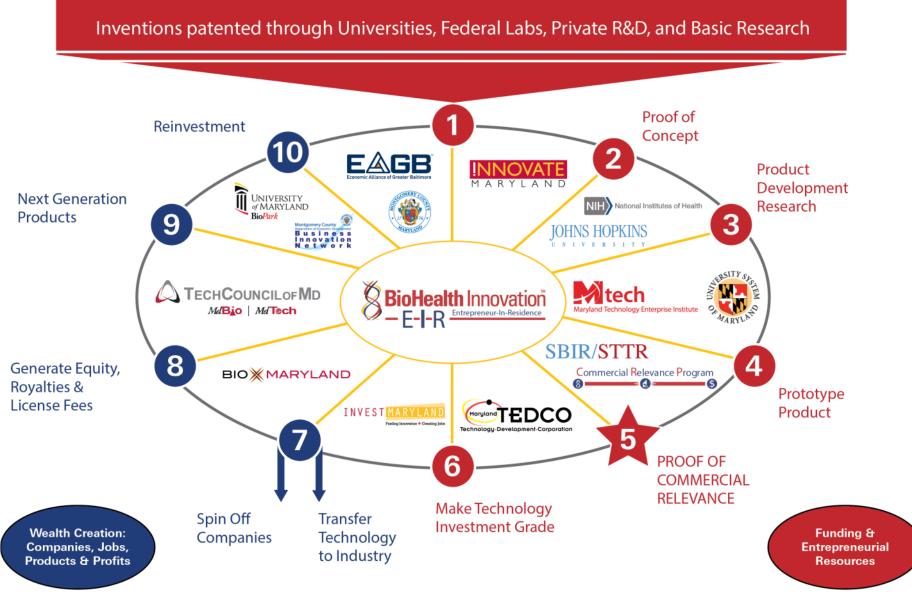

|
| VLP Therapeutics                              | Developing a platform vaccine like particle technology that has the potential to be used for various diseases including cancer.                 | NIH                                     |
| Speed                                         | Speed Biosystems, Inc. is developing novel immunotoxins for the treatment of solid and liquid tumors.                                           | Moco-based Startup                      |
| Strand<br>Life Sciences<br>Agorithms for Life | India-based molecular information company with multiple powerful bioinformatics platforms.                                                      | India                                   |

# **BHI Startup Package**



#### **BHI** Commercialization Model



### **BHI Innovation Capital Map**



**Small Business Innovation Research (SBIR) Grant** 

- \$2.5 billion annual United States Government program coordinated by the Small Business
- Administration provides grants or contracts to small businesses to spur technological innovation
- Grants awarded in 3 phases between \$100,000 and \$1.5 million
- Non-dilutive



SMALL BUSINESS INNOVATION RESEARCH SMALL BUSINESS TECHNOLOGY TRANSFER

# **BHI Federal Funding Assistance**





- A Health IT Accelerator is an intensive 16 week program that admits toprecruited companies and entrepreneurs, provides a curriculum and network of experienced mentors in business, marketing and product development in the Health IT arena to "accelerate" top companies.
- Retain promising high growth HIT entrepreneurs in