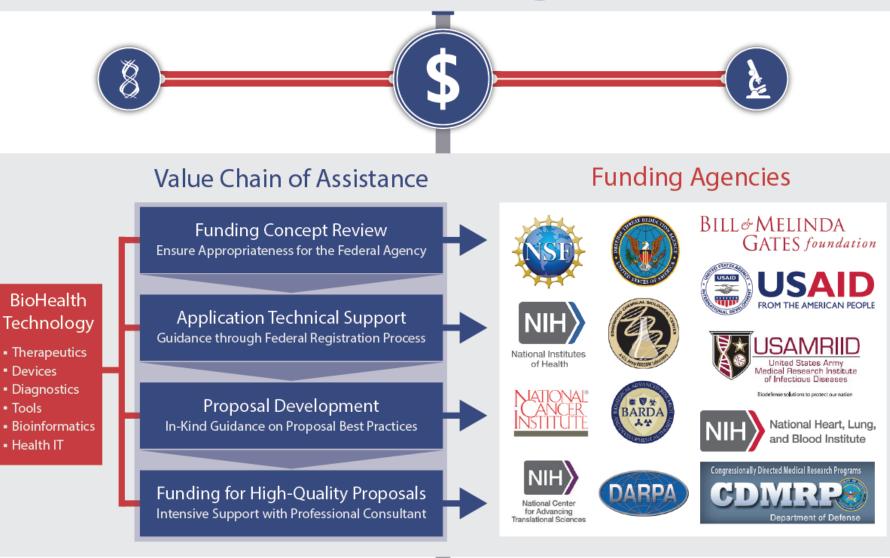

# **BHI Federal Funding Assistance**

- A Health IT Accelerator is an intensive 16 week program that admits toprecruited companies and entrepreneurs, provides a curriculum and network of experienced mentors in business, marketing and product development in the Health IT arena to "accelerate" top companies.
- Retain promising high growth HIT entrepreneurs in MD
- Partners:
  - BioHealth Innovation, Inc.
  - Johns Hopkins University
  - DreamIt Ventures
  - Economic Alliance of Greater Baltimore
  - Northrop Grumman
  - Kaiser Permanente
  - DBED